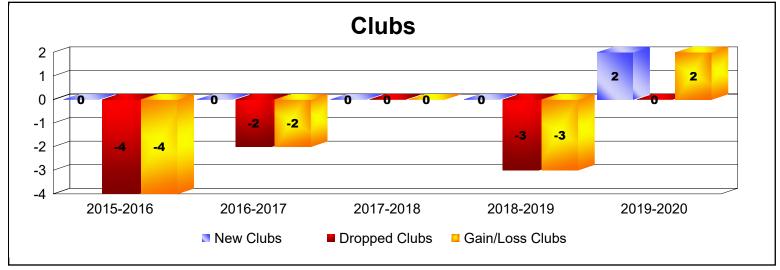

District 103 W As of June 2020 Cumulative

| Year      | New<br>Clubs | Dropped<br>Clubs | Gain/<br>Loss<br>Clubs | New<br>Members | Charter<br>Members | Reinstate<br>Members | Transfer<br>Members | Total<br>Member<br>Added | Total<br>Members<br>Dropped | Gain/<br>Loss<br>Members |
|-----------|--------------|------------------|------------------------|----------------|--------------------|----------------------|---------------------|--------------------------|-----------------------------|--------------------------|
| 2015-2016 | 0            | -4               | -4                     | 104            | 0                  | 4                    | 11                  | 119                      | -204                        | -85                      |
| 2016-2017 | 0            | -2               | -2                     | 128            | 1                  | 6                    | 18                  | 153                      | -140                        | 13                       |
| 2017-2018 | 0            | 0                | 0                      | 126            | 2                  | 7                    | 23                  | 158                      | -191                        | -33                      |
| 2018-2019 | 0            | -3               | -3                     | 95             | 0                  | 10                   | 15                  | 120                      | -188                        | -68                      |
| 2019-2020 | 2            | 0                | 2                      | 68             | 49                 | 9                    | 17                  | 143                      | -166                        | -23                      |
| Average   | 0            | -2               | -1                     | 104            | 10                 | 7                    | 17                  | 139                      | -178                        | -39                      |