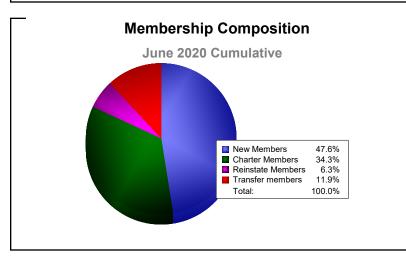

District 103 W As of June 2020 Cumulative

| Year      | New<br>Clubs | Dropped<br>Clubs | Gain/<br>Loss<br>Clubs | New<br>Members | Charter<br>Members | Reinstate<br>Members | Transfer<br>Members | Total<br>Member<br>Added | Total<br>Members<br>Dropped | Gain/<br>Loss<br>Members |
|-----------|--------------|------------------|------------------------|----------------|--------------------|----------------------|---------------------|--------------------------|-----------------------------|--------------------------|
| 2015-2016 | 0            | -4               | -4                     | 104            | 0                  | 4                    | 11                  | 119                      | -204                        | -85                      |
| 2016-2017 | 0            | -2               | -2                     | 128            | 1                  | 6                    | 18                  | 153                      | -140                        | 13                       |
| 2017-2018 | 0            | 0                | 0                      | 126            | 2                  | 7                    | 23                  | 158                      | -191                        | -33                      |
| 2018-2019 | 0            | -3               | -3                     | 95             | 0                  | 10                   | 15                  | 120                      | -188                        | -68                      |
| 2019-2020 | 2            | 0                | 2                      | 68             | 49                 | 9                    | 17                  | 143                      | -166                        | -23                      |
| Average   | 0            | -2               | -1                     | 104            | 10                 | 7                    | 17                  | 139                      | -178                        | -39                      |