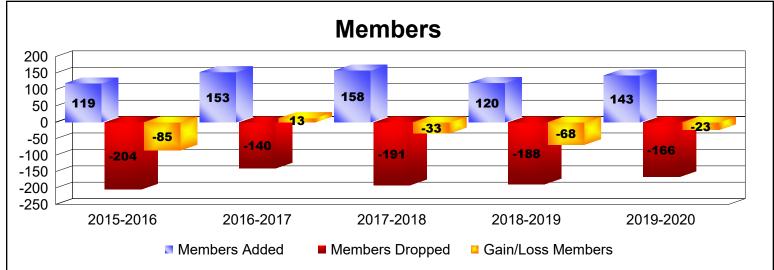

District 103 W As of June 2020 Cumulative

| Year      | New<br>Clubs | Dropped<br>Clubs | Gain/<br>Loss<br>Clubs | New<br>Members | Charter<br>Members | Reinstate<br>Members | Transfer<br>Members | Total<br>Member<br>Added | Total<br>Members<br>Dropped | Gain/<br>Loss<br>Members |
|-----------|--------------|------------------|------------------------|----------------|--------------------|----------------------|---------------------|--------------------------|-----------------------------|--------------------------|
| 2015-2016 | 0            | -4               | -4                     | 104            | 0                  | 4                    | 11                  | 119                      | -204                        | -85                      |
| 2016-2017 | 0            | -2               | -2                     | 128            | 1                  | 6                    | 18                  | 153                      | -140                        | 13                       |
| 2017-2018 | 0            | 0                | 0                      | 126            | 2                  | 7                    | 23                  | 158                      | -191                        | -33                      |
| 2018-2019 | 0            | -3               | -3                     | 95             | 0                  | 10                   | 15                  | 120                      | -188                        | -68                      |
| 2019-2020 | 2            | 0                | 2                      | 68             | 49                 | 9                    | 17                  | 143                      | -166                        | -23                      |
| Average   | 0            | -2               | -1                     | 104            | 10                 | 7                    | 17                  | 139                      | -178                        | -39                      |